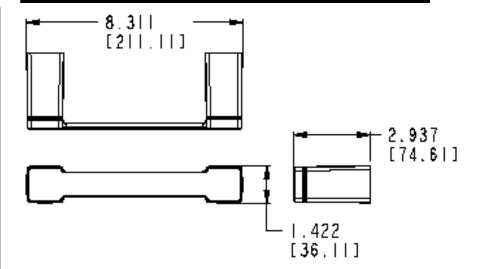

# 90°™ Technical Specification

# Paper Holder

YB8808

# **Stock Numbers:**

- □ YB8808BN Pivoting Paper Holder Brushed Nickel Finish
- YB8808CH Pivoting Paper Holder Chrome Finish

# **Dimensions:**



#### **Materials:**

Paper Holder is constructed of zinc.

### **Installation Instructions:**

- Position the mounting template on the wall in the desired location.
  Using a level, align the template and tape it to the wall.
- 2. Remove each mounting post from the body by loosening the sets crew.
- 3. Place each mounting post on the template with notch facing down.
- 4. Mark the 2 large hole locations of each mounting bracket.
- 5. Attach each mounting bracket to the wall, using the wall anchors provided
- 6. Mount each base on the corresponding mounting bracket. Check and make sure that the base set screw hole(s) are facing down. Assemble a set screw to each base. Use the allen wrench included in hardware kit to tighten each set screw and secure the assembly to the mounting bracket(s).